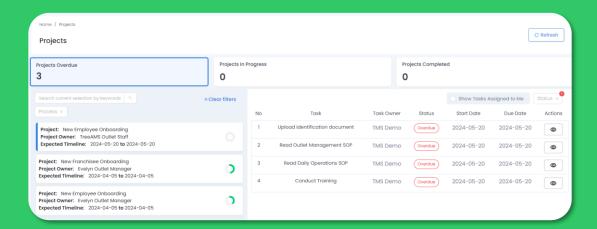

### Franchisee Onboarding Checklist

Now you have the **Franchisee Onboarding Checklist**, but why settle for the printed manuals or word document or unsafe shared drive?

How about storing your important checklist on TreeAMS that allows you to:

- Digitalise the checklist and assign different team members according to their tasks.
- Track progress of the checklist to see which task is still pending.
- Trigger Audit, SOP, Training directly from this checklist.

Ready to experience the future of franchise management?

Click here to schedule your personalised demo!

connect@treeams.com www.treeams.com

TreeAMS is a franchise management system designed to optimise franchise-wide performance through systematic Operations, Training, Audit and Onboarding implementation across multiple outlets and multiple territories.